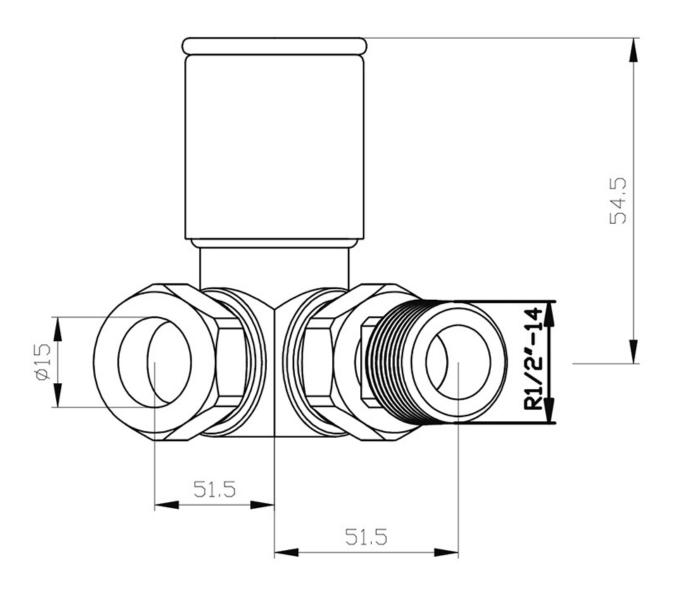

## **Marvine Modern Manual Corner Chrome Radiator Valves**

| Connection Size   |                   |
|-------------------|-------------------|
| Valve to Radiator | 1/2" BSPT         |
| Valve to Pipe     | 15 mm Compression |

| Allen Key size              |         |  |
|-----------------------------|---------|--|
| To adjust Lock-Shield       | By Hand |  |
| To fit Coupler to Radiator  | 12mm    |  |
| Allen Keys are not included |         |  |