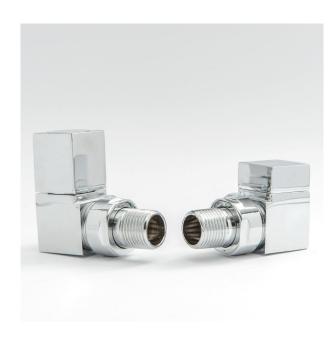

## **Boxer Modern Manual Corner Chrome Radiator Valves**

| Available Finishes |        |  |
|--------------------|--------|--|
|                    | Chrome |  |

| Connection Size   |                   |  |
|-------------------|-------------------|--|
| Valve to Radiator | 1/2" BSPT         |  |
| Valve to Pipe     | 15 mm Compression |  |