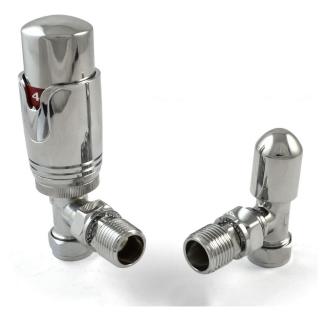

## Nena Modern TRV Angled Thermostatic Radiator Valves

| Connection Size   |                   |
|-------------------|-------------------|
| Valve to Radiator | 1/2" BSPT         |
| Valve to Pipe     | 15 mm Compression |