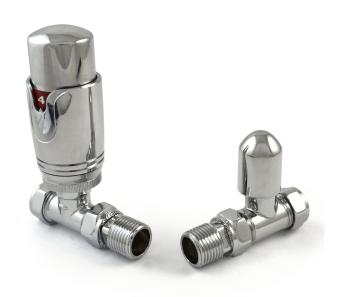

## Nena Modern TRV Straight Thermostatic Radiator Valves

| Connection Size   |                   |  |
|-------------------|-------------------|--|
| Valve to Radiator | 1/2" BSPT         |  |
| Valve to Pipe     | 15 mm Compression |  |

| Allen Key size              |              |  |
|-----------------------------|--------------|--|
| To adjust Lock-Shield       | 15mm Spanner |  |
| To fit Coupler to Radiator  | 15mm Spanner |  |
| Allen Keys are not included |              |  |

## Disclaimer

All dimensions are approximate and for roughing in only. We recommend no work be carried out until the goods arrive. We can take no responsibility for errors in information supplied.

| Available Finishes |       |  |
|--------------------|-------|--|
| Chrome             | White |  |