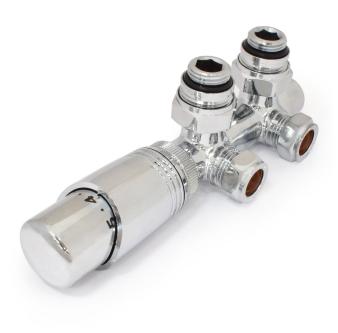

## **Duran Modern TRV Twin Inlet Angled Chrome Radiator Valves**

| Available Finishes |  |  |
|--------------------|--|--|
| Chrome             |  |  |

| Connection Size   |                   |  |
|-------------------|-------------------|--|
| Valve to Radiator | 1/2" BSPT         |  |
| Valve to Pipe     | 15 mm Compression |  |