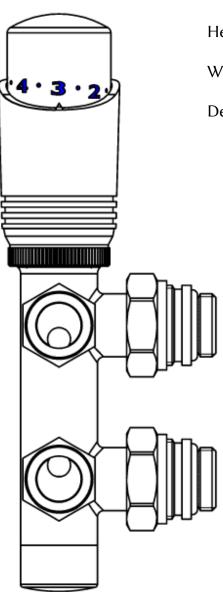

## **Duran Modern TRV Twin Inlet Angled Chrome Radiator Valves**

Height – 65mm

Width - 190mm

Depth – 55mm