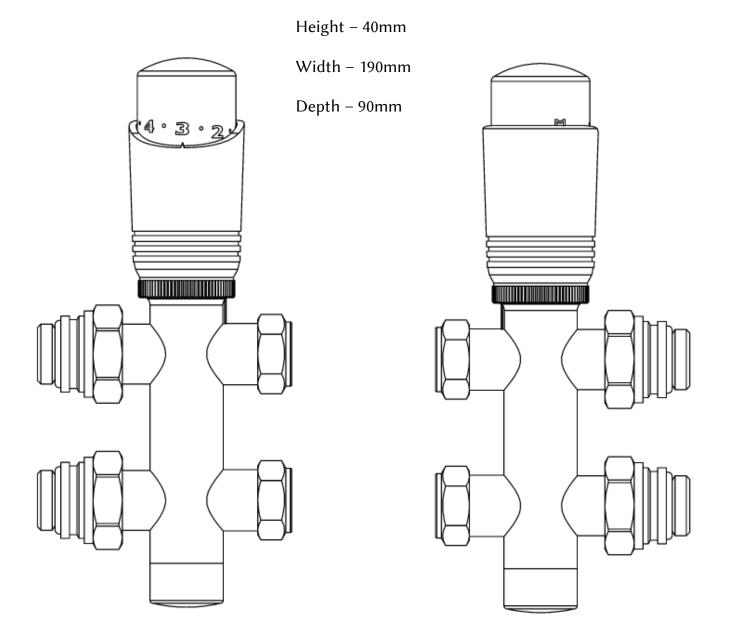

## Duran Modern TRV Twin Inlet Straight Chrome Radiator Valves

| Available Finishes |  |
|--------------------|--|
| Chrome             |  |

| Connection Size   |                   |  |
|-------------------|-------------------|--|
| Valve to Radiator | 1/2" BSPT         |  |
| Valve to Pipe     | 15 mm Compression |  |

## Disclaimer

All dimensions are approximate and for roughing in only. We recommend no work be carried out until the goods arrive. We can take no responsibility for errors in information supplied.

## Duran Modern TRV Twin Inlet Straight Chrome Radiator Valves