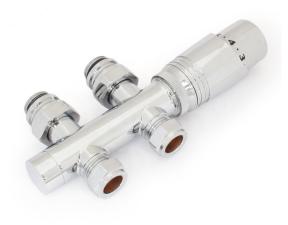

## Duran Modern TRV Twin Inlet Straight Chrome Radiator Valves

| Available Finishes |  |
|--------------------|--|
| Chrome             |  |

| Connection Size   |                   |  |
|-------------------|-------------------|--|
| Valve to Radiator | 1/2" BSPT         |  |
| Valve to Pipe     | 15 mm Compression |  |

## Duran Modern TRV Twin Inlet Straight Chrome Radiator Valves