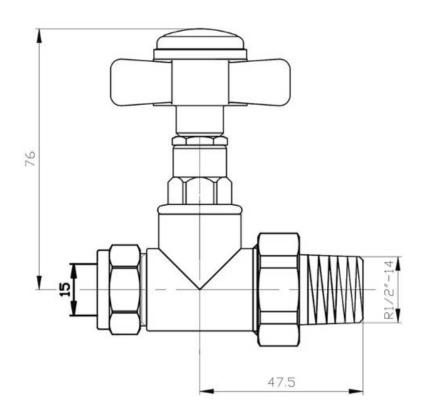

## Winkworth Traditional Manual Straight Chrome Radiator Valves

| Connection Size   |                  |  |
|-------------------|------------------|--|
| Valve to Radiator | ½" BSPT          |  |
| Valve to Pipe     | 15mm Compression |  |

| Allen Key size              |         |  |
|-----------------------------|---------|--|
| To adjust Lock-Shield       | By Hand |  |
| To fit Coupler to Radiator  | 12mm    |  |
| Allen Keys are not included |         |  |

| Pressure Ratings          |        |  |
|---------------------------|--------|--|
| Max Operating Pressure    | 10 Bar |  |
| Max Differential Pressure | 1 Bar  |  |

| Temperature Ratings       |      |  |
|---------------------------|------|--|
| Max Operating Temperature | 100℃ |  |