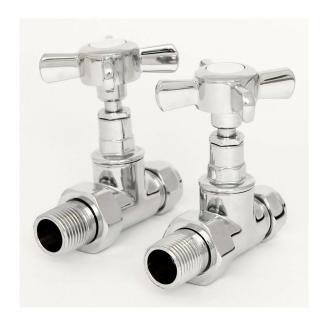

## Winkworth Traditional Manual Straight Chrome Radiator Valves

| Connection Size   |                  |  |
|-------------------|------------------|--|
| Valve to Radiator | ½" BSPT          |  |
| Valve to Pipe     | 15mm Compression |  |

## Winkworth Traditional Manual Straight Chrome Radiator Valves

#### Winkworth Traditional Manual Straight Chrome Radiator Valves