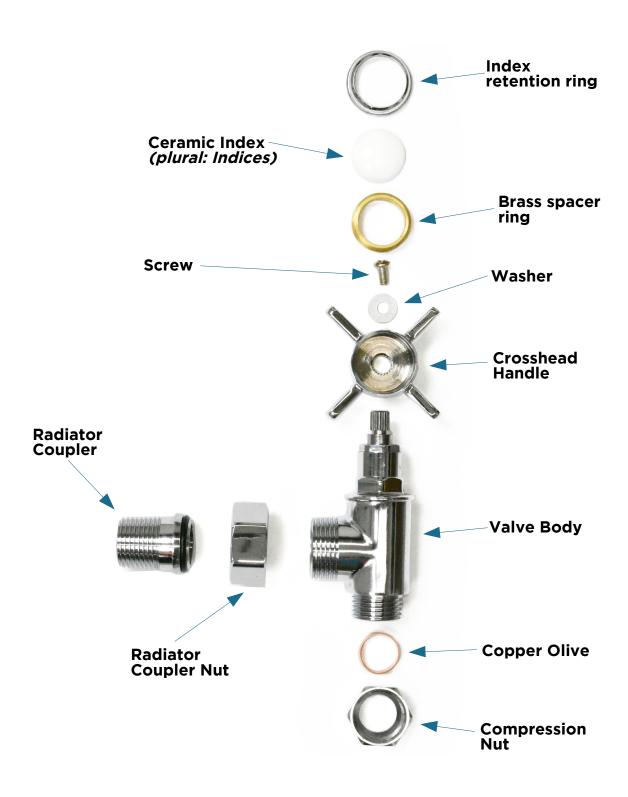

| By Hand |  |
| To fit Coupler to Radiator  | 12mm    |  |
| Allen Keys are not included |         |  |

| Pressure Ratings          |        |  |
|---------------------------|--------|--|
| Max Operating Pressure    | 10 Bar |  |
| Max Differential Pressure | 1 Bar  |  |

| Temperature Ratings       |      |  |
|---------------------------|------|--|
| Max Operating Temperature | 100℃ |  |

#### **Available Finishes**

Chrome

#### Disclaimer

All dimensions are approximate and for roughing in only. We recommend no work be carried out until the goods arrive. We can take no responsibility for errors in information supplied.



## Winkworth Traditional Manual Straight Chrome Radiator Valves





#### Winkworth Traditional Manual Straight Chrome Radiator Valves

# **Identifying Parts**