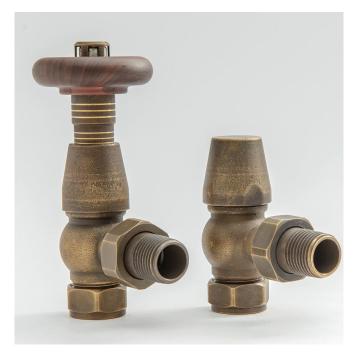

## Chelthorn Traditional TRV Angled Thermostatic Radiator Valves

| Connection Size   |                   |
|-------------------|-------------------|
| Valve to Radiator | 1/2" BSPT         |
| Valve to Pipe     | 15 mm Compression |

| Pressure Ratings       |        |  |
|------------------------|--------|--|
| Max Operating Pressure | 10 Bar |  |

| Temperature Ratings  |      |  |
|----------------------|------|--|
| Max Test Temperature | 80°C |  |

## Disclaimer

All dimensions are approximate and for roughing in only.
We recommend no work be carried out until the goods arrive.
We can take no responsibility for errors in information supplied.

| Available Finishes |                |  |
|--------------------|----------------|--|
| Chrome             | Brushed Nickel |  |
| Brass Bronze       |                |  |