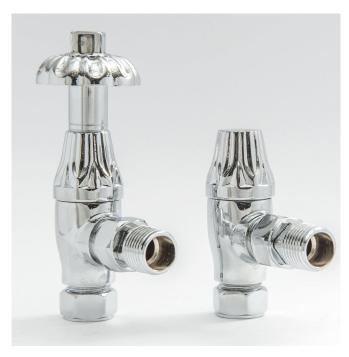

## **Kendal Traditional TRV Angled Thermostatic Radiator Valves**

| Connection Size   |                   |
|-------------------|-------------------|
| Valve to Radiator | 1/2" BSPT         |
| Valve to Pipe     | 15 mm Compression |